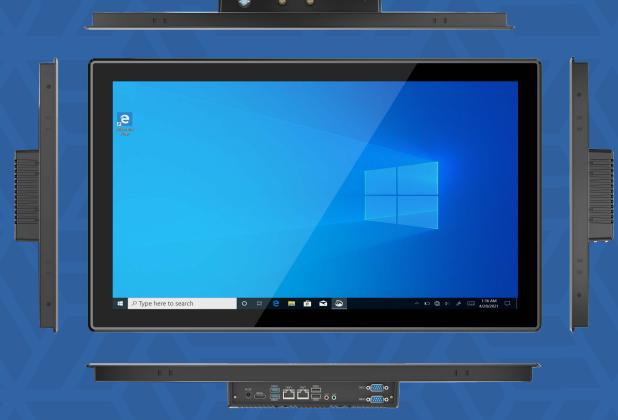

 Standard PPC mounting hook component, easy to install and supports various installation methods such as embedded and wall-mounted

N5100 **Processor** 

Windows 11/10 **Operating System** 

21.5 inch screen

#### Internet

Dual-band WIFI/BT5.0

Standard USB-A USB3.0\*2 USB2.0\*2 Power interface DC 12V Power connector \*1 ∮ 3.5mm Standard Earphone Jack \*1 RJ45 \*2 (10M/100M/1000M adaptive) DB9 PORT RS232 \*2 HDMI 2.0a \*1