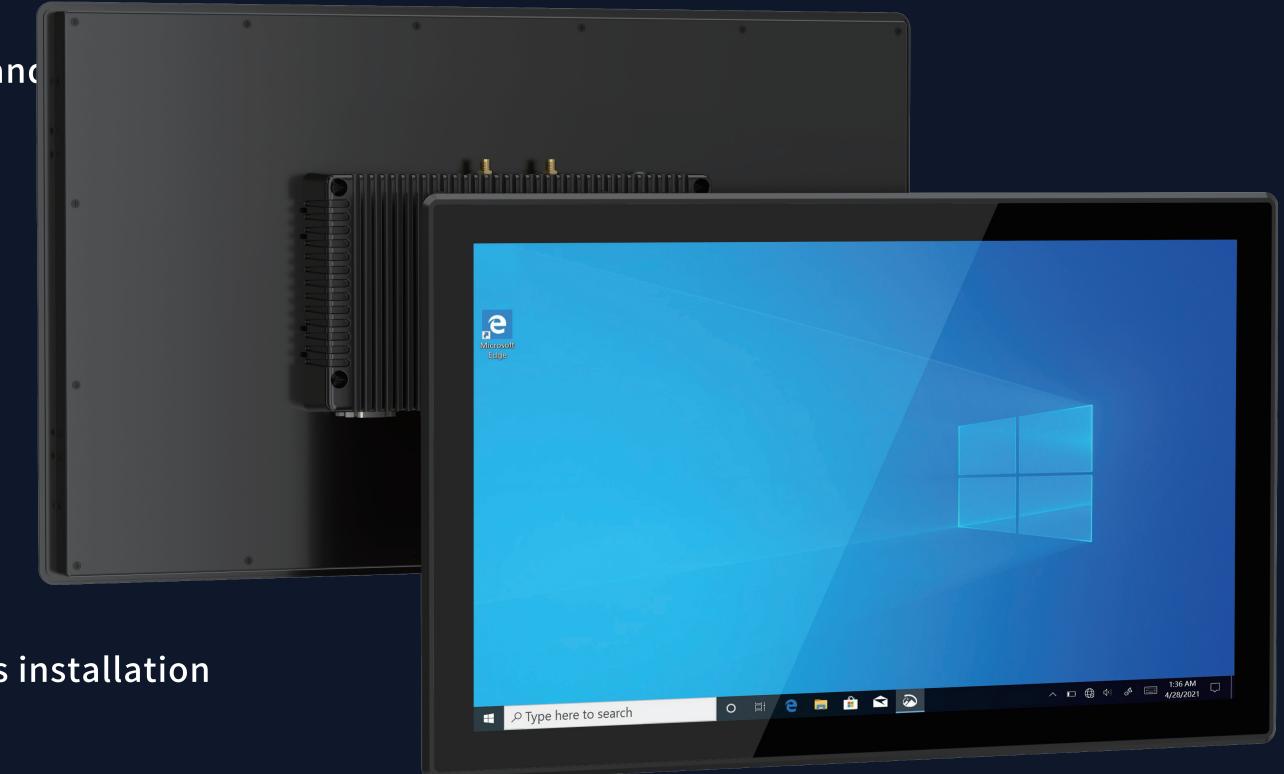

# Panel PC

 Powered by an 11th generation Intel Celeron processor, equipped with Windows 10/11 operating system

Full 21.5-inch FHD display, the IP65-rated front panel protects against water and

 Excellent environmental adaptability, anti-electromagnetic interference and anti-static capabilities

- Fanless design, using large-area uniform heating fin, running 24/7 without affecting reliability and service life
- Rich interfaces, including multiple USB/LAN/DB9/HDMI and other I/O ports, can easily meet various scenario requirements
- Dual-band Wi-Fi, Bluetooth 5.0, and expandable 4G (M.2 interface), multiple network connection modes
- Wide voltage and temperature design, can operate normally even under external voltage fluctuations or in extremely hot or cold conditions

 Standard PPC mounting hook component, easy to install and supports various installation methods such as embedded and wall-mounted

N5100 **Processor** 

Windows 11/10 **Operating System** 

21.5 inch screen